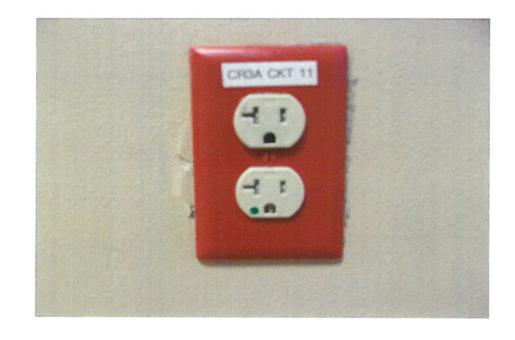

**Location** 3rd Floor

**Equipment** Hallway Emerg. across from Room 350

**Comments** Broken ground prong, bottom receptacle.

Area/Picture No. 3 Job No. 20-1722.39 Date 11/23/2020

**location** 3rd Floor, Tower