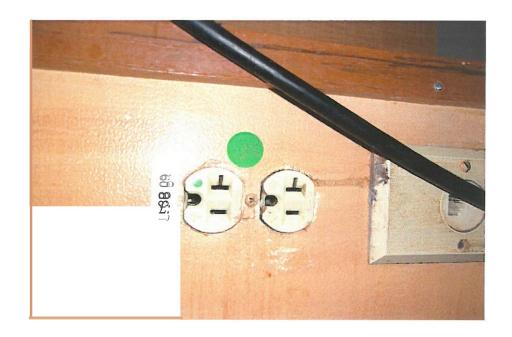

**Equipment** Patient Room 357

**Comments** Visual fait face plate on grounds are broken.

**Area/Picture No.** 4 **Job No.** 20-1722.39 **Date** 11/25/2020

**location** pt Floor East Wing

**Equipment** SDS Room #7