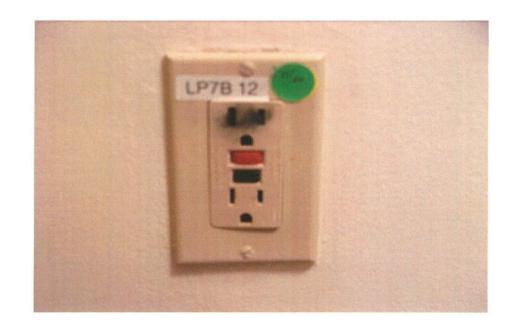

**Area/Picture No.** 1 **Job No.** 20-1722.39 **Date** 11/23/2020

**Location** 7th Floor

**Equipment** Hospice Patient Room 760

**Comments** Damaged outlet, discolored outlet.

**Area/Picture No.** 2 **Job No.** 20-1722.39 **Date** 11/23/2020